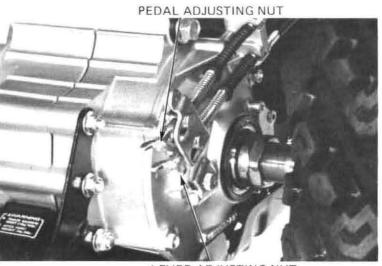

Adjust the rear brake and pedal free play by turning the adjusting nuts at the lower end of the cables.

## NOTE:

Make sure the cut-out of each adjusting nut is seated on the brake arm pin.

LEVER ADJUSTING NUT