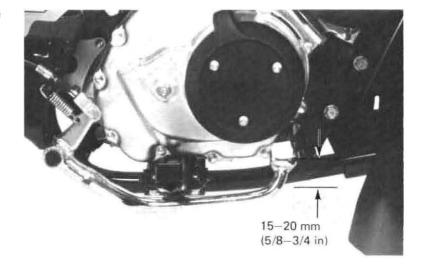

## REAR BRAKE LEVER FREE PLAY: 15-20 mm (5/8-3/4 in)

Apply the parking brake to lock the rear wheels. Minor adjustments can be made with the cable adjuster on the rear brake lever.

The lever free play can also be adjusted at the lower end of the cable.

Adjust the rear brake and pedal free play by turning the adjusting nuts at the lower end of the cables.

## NOTE:

Make sure the cut-out of each adjusting nut is seated on the brake arm pin.

LEVER ADJUSTING NUT