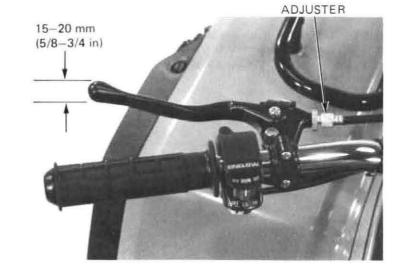

## BRAKE PEDAL FREE PLAY:

15-20 mm (5/8-3/4 in)

Measure the rear brake lever (parking brake) free play at the end of the brake lever.

## REAR BRAKE LEVER FREE PLAY: 15-20 mm (5/8-3/4 in)

Apply the parking brake to lock the rear wheels. Minor adjustments can be made with the cable adjuster on the rear brake lever.

The lever free play can also be adjusted at the lower end of the cable.