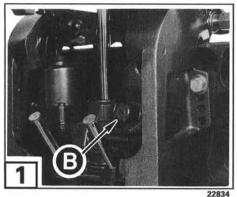

## **Lubrication Chart**

| Figure | Component                                         | Lubricant | Frequency<br>(Days of Operation) |             |
|--------|---------------------------------------------------|-----------|----------------------------------|-------------|
|        |                                                   |           | Fresh Water                      | Salt Water† |
| 1      | Power trim/tilt reservoir:<br>21 fl. oz. (622 ml) | В         | As required                      | As required |
| 2      | Swivel bracket                                    | A         | 60 Days                          | 30 Days     |
| 3      | Tilt tube bushings                                | A         | 60 Days                          | 30 Days     |