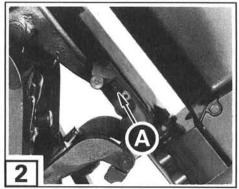

## **Lubrication Chart**

| Figure | Component                                         | Lubricant | Frequency<br>(Days of Operation) |             |
|--------|---------------------------------------------------|-----------|----------------------------------|-------------|
|        |                                                   |           | Fresh Water                      | Salt Water† |
| 1      | Power trim/tilt reservoir:<br>21 fl. oz. (622 ml) | В         | As required                      | As required |
| 2      | Swivel bracket                                    | A         | 60 Days                          | 30 Days     |
| 3      | Tilt tube bushings                                | A         | 60 Days                          | 30 Days     |