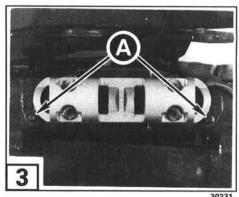

## **Lubrication Chart**

| Figure | Component                                         | Lubricant | Frequency<br>(Days of Operation) |             |
|--------|---------------------------------------------------|-----------|----------------------------------|-------------|
|        |                                                   |           | Fresh Water                      | Salt Water† |
| 1      | Power trim/tilt reservoir:<br>21 fl. oz. (622 ml) | В         | As required                      | As required |
| 2      | Swivel bracket                                    | A         | 60 Days                          | 30 Days     |
| 3      | Tilt tube bushings                                | A         | 60 Days                          | 30 Days     |