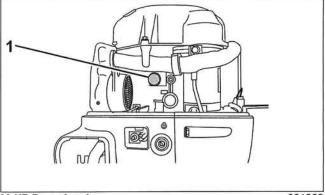

## Identifying Model and Serial Numbers

Outboard model and serial numbers are located on the swivel bracket and on the powerhead.

30 HP Swivel Bracket
1. Model and serial number

001968

30 HP Powerhead 1. Serial number