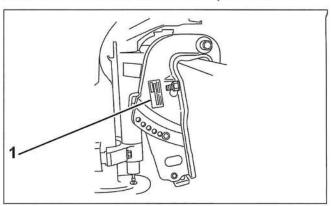

## Identifying Model and Serial Numbers

Outboard model and serial numbers are located on the swivel bracket and on the powerhead.

30 HP Swivel Bracket
1. Model and serial number

001968

30 HP Powerhead 1. Serial number